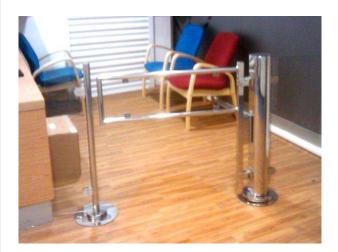

EDSUKBAP14 is a self contained DDA Complaint (when constructed as such) swing gate, constructed of either tubular wing or box section wing.

The gate wing can be low profile or full depth, from 200mm in height to a 1500mm, with the standard clear plexi-glass infill panel, this can be substituted for opaque, mesh, vertical or horizontal bar.

The EDSUKBAP14 Gate can be customised to suit most applications and can have vertical or horizontal tube infill panels, trombone "P" section infill to allow pictograms to be added (as per the chrome gates), glass infill (as pictured) or a blank panel or corporate logos or advertising space. The EDSUKBAP14 can be finished in Stainless Steel, Mild Steel & Galvanised and/or powdercoated. Optional locking in the open/closed and middle positions can also be provided.