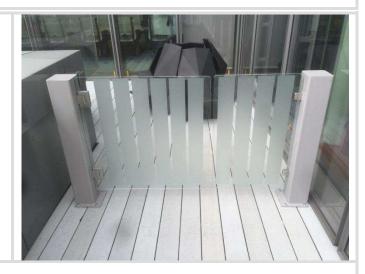

EDSUKBAP14 is a self contained DDA Complaint (when constructed as such) swing gate, constructed of either tubular wing or box section wing.

The gate wing can be low profile or full depth, from 200mm in height to a 1500mm, with the standard clear plexi-glass infill panel, this can be substituted for opaque, mesh, vertical or horizontal bar.

The EDSUKBAP14 Gate can be customised to suit most applications and can have vertical or horizontal tube infill panels, trombone "P" section infill to allow pictograms to be added (as per the chrome gates), glass infill (as pictured) or a blank panel or corporate logos or advertising space. The EDSUKBAP14 can be finished in Stainless Steel, Mild Steel & Galvanised and/or powdercoated. Optional locking in the open/closed and middle positions can also be provided.