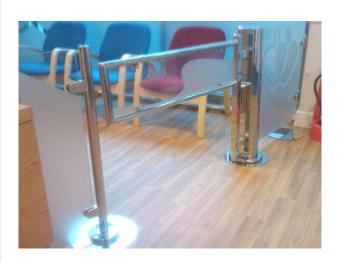

EDSUKBAP14 is a self contained DDA Complaint (when constructed as such) swing gate, constructed of either tubular wing or box section wing.

The gate wing can be low profile or full depth, from 200mm in height to a 1500mm, with the standard clear plexi-glass infill panel, this can be substituted for opaque, mesh, vertical or horizontal bar.

The EDSUKBAP14 Gate can be customised to suit most applications and can have vertical or horizontal tube infill panels, trombone "P" section infill to allow pictograms to be added (as per the chrome gates), glass infill (as pictured) or a blank panel or corporate logos or advertising space. The EDSUKBAP14 can be finished in Stainless Steel, Mild Steel & Galvanised and/or powdercoated. Optional locking in the open/closed and middle positions can also be provided.