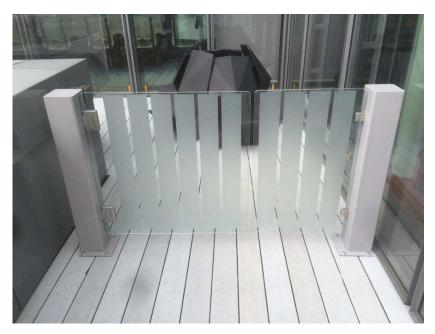

EDSUKBAP14 is a self contained DDA Complaint (when constructed as such) swing gate, constructed of either tubular wing or box section wing.

The gate wing can be low profile or full depth, from 200mm in height to a 1500mm, with the standard clear plexi-glass infill panel, this can be substituted for opaque, mesh, vertical or horizontal bar.

The EDSUKBAP14 Gate can be customised to suit most applications and can have vertical or horizontal tube infill panels, trombone "P" section infill to allow pictograms to be added (as per the chrome gates), glass infill (as pictured) or a blank panel or corporate logos or advertising space. The EDSUKBAP14 can be finished in Stainless Steel, Mild Steel & Galvanised and/or powdercoated. Optional locking in the open/closed and middle positions can also be provided.