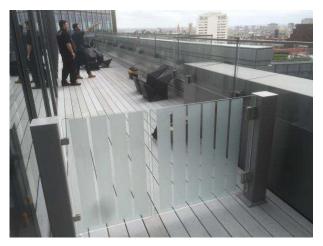

EDSUKBAP14 is a self contained DDA Complaint (when constructed as such) swing gate, constructed of either tubular wing or box section wing.

The gate wing can be low profile or full depth, from 200mm in height to a 1500mm, with the standard clear plexi-glass infill panel, this can be substituted for opaque, mesh, vertical or horizontal bar.

The EDSUKBAP14 Gate can be customised to suit most applications and can have vertical or horizontal tube infill panels, trombone "P" section infill to allow pictograms to be added (as per the chrome gates), glass infill (as pictured) or a blank panel or corporate logos or advertising space. The EDSUKBAP14 can be finished in Stainless Steel, Mild Steel & Galvanised and/or powdercoated. Optional locking in the open/closed and middle positions can also be provided.