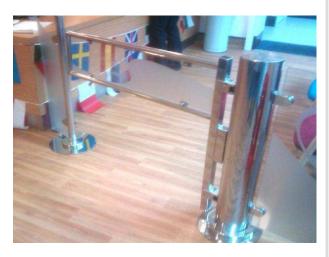

EDSUKBAP14 is a self contained DDA Complaint (when constructed as such) swing gate, constructed of either tubular wing or box section wing.

The gate wing can be low profile or full depth, from 200mm in height to a 1500mm, with the standard clear plexi-glass infill panel, this can be substituted for opaque, mesh, vertical or horizontal bar.

The EDSUKBAP14 Gate can be customised to suit most applications and can have vertical or horizontal tube infill panels, trombone "P" section infill to allow pictograms to be added (as per the chrome gates), glass infill (as pictured) or a blank panel or corporate logos or advertising space. The EDSUKBAP14 can be finished in Stainless Steel, Mild Steel & Galvanised and/or powdercoated. Optional locking in the open/closed and middle positions can also be provided.