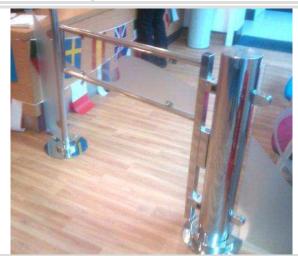

EDSUKBAP14 is a self contained DDA Complaint (when constructed as such) swing gate, constructed of either tubular wing or box section wing.

The gate wing can be low profile or full depth, from 200mm in height to a 1500mm, with the standard clear plexi-glass infill panel, this can be substituted for opaque, mesh, vertical or horizontal bar.

The EDSUKBAP14 Gate can be customised to suit most applications and can have vertical or horizontal tube infill panels, trombone "P" section infill to allow pictograms to be added (as per the chrome gates), glass infill (as pictured) or a blank panel or corporate logos or advertising space. The EDSUKBAP14 can be finished in Stainless Steel, Mild Steel & Galvanised and/or powdercoated. Optional locking in the open/closed and middle positions can also be provided.