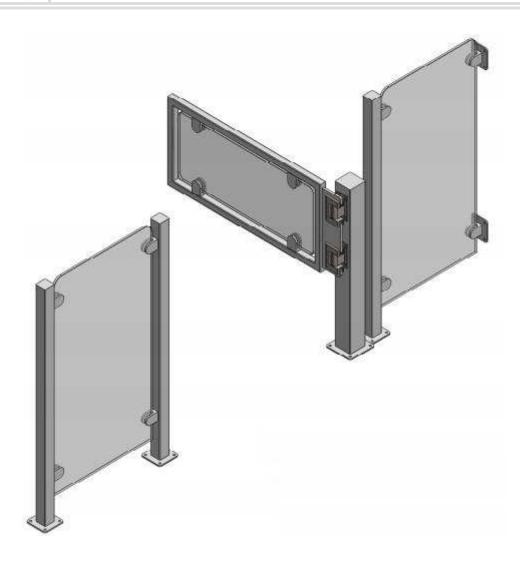

EDSUKBAP14 is a self contained DDA Complaint (when constructed as such) swing gate, constructed of either tubular wing or box section wing.

The gate wing can be low profile or full depth, from 200mm in height to a 1500mm, with the standard clear plexi-glass infill panel, this can be substituted for opaque, mesh, vertical or horizontal bar.

The EDSUKBAP14 Gate can be customised to suit most applications and can have vertical or horizontal tube infill panels, trombone "P" section infill to allow pictograms to be added (as per the chrome gates), glass infill (as pictured) or a blank panel or corporate logos or advertising space. The EDSUKBAP14 can be finished in Stainless Steel, Mild Steel & Galvanised and/or powdercoated. Optional locking in the open/closed and middle positions can also be provided.