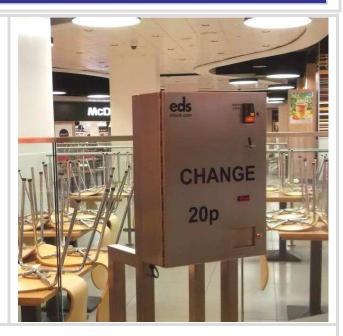

## **EDSUKCHG1 Change Machine**

EDSUKCHG1 is a Single Hopper Wall Mounted Coin Changer constructed from steel, uses state of the art electronics, together with top quality components, ensures the EDSUKCHG1 is in a class of its own for reliability and versatility.