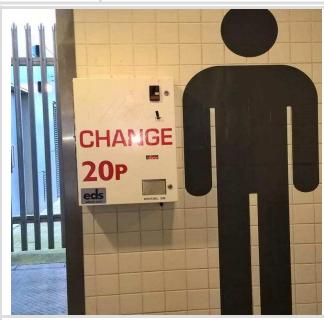

## **EDSUKCHG1 Change Machine**

EDSUKCHG1 is a Single Hopper Wall Mounted Coin Changer constructed from steel, uses state of the art electronics, together with top quality components, ensures the EDSUKCHG1 is in a class of its own for reliability and versatility.