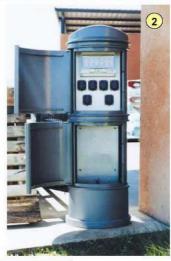

#### **OPTIONS & ACCESSORIES**

- Colours: other RAL shades available on request

- 1-BFDE, simple with 6 x 16A sockets
- 2-BFDE, double with 6 x 16A sockets and meter,
- 3-16A 30mA differential breaker
- 4- Sockets 16Amp 2Poles+Earth with spring loaded protection flap,
- 5- Power supply panel, pre-wired.

The double version is available with an electricity meter: the upper part integrates the panel (as shown in '5'); the lower part is equipped with an aluminium plate designed for the installation of your local electricity board panel (not delivered).