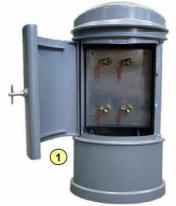

## **DESCRIPTION**

Fixed Bollards for Energy Supply are designed to make multiple power and / or water connections depending easily in 16, 32 or 63 Amps.

- For power, 3 types of sockets are available in low tension: 16Amp 2P+E, 32Amp 3P+N+E and 63Amp 3P+N+E. Each socket is individually protected with a 30mA ground-fault circuit interrupter (depending on socket).
- For water, 1 type of valve is available: 1/4 turn Ø 1/2' (15x21).

BFDEs are sturdy pieces of urban furniture which allow durable exposure in public areas.

Two models of fixed bollards are available:

- Simple BFDE: Up to 4 valve connections
- Double BFDE double: Up to 6 x 16Amp sockets and 4 x valve connections

## **DESCRIPTION:** water supply unit

Fixed bollards for water supply all have a shut-off valve with winter draining screw in its lower part. It also contains a backwater valve to prevent pollution of drinking water system. All these elements are mounted on an aluminium panel.