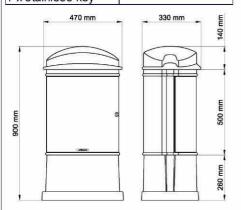

## Simple and Double Versions - Power Supply

Charcoal Grev

| Simple Version |           |          |
|----------------|-----------|----------|
| Dimensions     | Height    | Weight   |
| 470x330 mm     | 900 mm    | ~45 kg   |
| Material       | Thickness | Colours  |
| Aluminium      | 7 mm      | RAL 7016 |

| Double Version |           |                           |
|----------------|-----------|---------------------------|
| Dimensions     | Height    | Weight                    |
| 470x330 mm     | 1400 mm   | ~90 kg                    |
| Material       | Thickness | Colours                   |
| Aluminium      | 7 mm      | RAL 7016<br>Charcoal Grey |

## Single & Double Version – Power and/or Water Supply

Charcoal Grey

| Single Version |           |          |
|----------------|-----------|----------|
| Dimensions     | Height    | Weight   |
| 470x330 mm     | 900 mm    | ~45 kg   |
| Material       | Thickness | Colour   |
| Aluminium      | 7 mm      | RAL 7016 |

| Double Version |           |                             |
|----------------|-----------|-----------------------------|
| Dimensions     | Height    | Weight                      |
| 470x330 mm     | 1400 mm   | ~90 kg                      |
| Material       | Thickness | Colour                      |
| Aluminium      | 7 mm      | RAL 7016<br>Gris anthracite |

330 mm

470 mm