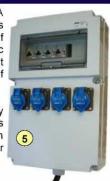

#### **OPTIONS & ACCESSORIES**

- Colours: other RAL shades available on request

- 1-BFDE, simple with 6 x 16A sockets
- 2-BFDE, double with 6 x 16A sockets and meter,
- 3-16A 30mA differential breaker
- 4- Sockets 16Amp 2Poles+Earth with spring loaded protection flap,
- 5- Power supply panel, pre-wired.

## **DESCRIPTON:** power supply panel

Inside the fixed bollard for power supply: HYPRA IP44 (EU standard) sockets. Each socket has its own 30 mA differential breaker for the protection of users. All components are mounted inside a plastic box. Breakers are protected behind a transparent cover. The panel is pre-wired with 6 metres of cable for connection to the mains network.

The double version is available with an electricity meter: the upper part integrates the panel (as shown in '5'); the lower part is equipped with an aluminium plate designed for the installation of your local electricity board panel (not delivered).

## **DESCRIPTION:** power supply unit

Inside the fixed bollards for power supply are HYPRA IP44 (European standard) sockets. Each socket is individually protected by a 30mA ground fault circuit interrupter for the protection of people. All these components are installed in a plastic casing. Circuit breakers are protected by a transparent door. It is pre-wired with 6 metres of cable for connection to mains system.