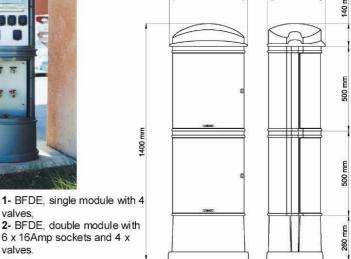

BFDEs are sturdy pieces of urban furniture which allow durable exposure in public areas.

Two models of fixed bollards are available:

- Simple BFDE: Up to 4 valve connections
- Double BFDE double: Up to 6 x 16Amp sockets and 4 x valve connections

#### **OPTIONS & ACCESSORIES**

Colours: all RAL shades available as option

2- BFDE, double module with 6 x 16Amp sockets and 4 x valves.