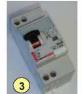

#### **OPTIONS & ACCESSORIES**

- Colours: other RAL shades available on request

- 1-BFDE, simple with 6 x 16A sockets
- 2-BFDE, double with 6 x 16A sockets and meter,
- 3-16A 30mA differential breaker
- 4- Sockets 16Amp 2Poles+Earth with spring loaded protection flap,
- 5- Power supply panel, pre-wired.

- 3- 16A 30mA ground fault circuit interrupter
- 4- 16A 2P+E socket, with automatic spring loaded protection flap,
- 5- Electrical casing, pre-wired,
- 6- 1/4 turn service valve.