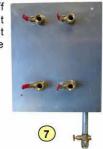

## **DESCRIPTION:** water supply unit

Fixed bollards for water supply all have a shut-off valve with winter draining screw in its lower part. It also contains a backwater valve to prevent pollution of drinking water system. All these elements are mounted on an aluminium panel.