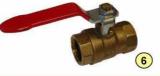

## **DESCRIPTION:** water supply unit

Fixed bollards for water supply all have a shut-off valve with winter draining screw in its lower part. It also contains a backwater valve to prevent pollution of drinking water system. All these elements are mounted on an aluminium panel.

- 3- 16A 30mA ground fault circuit interrupter
- 4- 16A 2P+E socket, with automatic spring loaded protection flap,
- 5- Electrical casing, pre-wired,
- 6- 1/4 turn service valve.