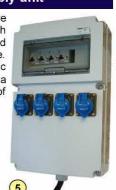

#### **OPTIONS & ACCESSORIES**

- Colours: other RAL shades available on request

- 1-BFDE, simple with 6 x 16A sockets
- 2-BFDE, double with 6 x 16A sockets and meter,
- 3-16A 30mA differential breaker
- 4- Sockets 16Amp 2Poles+Earth with spring loaded protection flap,
- 5- Power supply panel, pre-wired.

## **DESCRIPTON:** power supply panel

Inside the fixed bollard for power supply: HYPRA IP44 (EU standard) sockets. Each socket has its own 30 mA differential breaker for the protection of users. All components are mounted inside a plastic box. Breakers are protected behind a transparent cover. The panel is pre-wired with 6 metres of cable for connection to the mains network.

## **DESCRIPTION:** power supply unit

Inside the fixed bollards for power supply are HYPRA IP44 (European standard) sockets. Each socket is individually protected by a 30mA ground fault circuit interrupter for the protection of people. All these components are installed in a plastic casing. Circuit breakers are protected by a transparent door. It is pre-wired with 6 metres of cable for connection to mains system.

- 3- 16A 30mA ground fault circuit interrupter
- 4- 16A 2P+E socket, with automatic spring loaded protection flap,
- 5- Electrical casing, pre-wired,
- 6- 1/4 turn service valve.