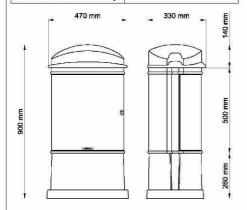

## Simple and Double Versions - Power Supply

Charcoal Grev

| Simple Version |           |          |
|----------------|-----------|----------|
| Dimensions     | Height    | Weight   |
| 470x330 mm     | 900 mm    | ~45 kg   |
| Material       | Thickness | Colours  |
| Aluminium      | 7 mm      | RAL 7016 |

| Double Version |           |                           |
|----------------|-----------|---------------------------|
| Dimensions     | Height    | Weight                    |
| 470x330 mm     | 1400 mm   | ~90 kg                    |
| Material       | Thickness | Colours                   |
| Aluminium      | 7 mm      | RAL 7016<br>Charcoal Grey |