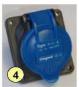

#### **OPTIONS & ACCESSORIES**

- Colours: other RAL shades available on request

- 1-BFDE, simple with 6 x 16A sockets
- 2-BFDE, double with 6 x 16A sockets and meter,
- 3-16A 30mA differential breaker
- 4- Sockets 16Amp 2Poles+Earth with spring loaded protection flap,
- 5- Power supply panel, pre-wired.

- 3- 16A 30mA ground fault circuit interrupter
- 4- 16A 2P+E socket, with automatic spring loaded protection flap,
- 5- Electrical casing, pre-wired,
- 6- 1/4 turn service valve.