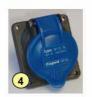

#### **OPTIONS & ACCESSORIES**

- Colours: other RAL shades available on request

- 1-BFDE, simple with 6 x 16A sockets
- 2-BFDE, double with 6 x 16A sockets and meter,
- 3-16A 30mA differential breaker
- 4- Sockets 16Amp 2Poles+Earth with spring loaded protection flap,
- 5- Power supply panel, pre-wired.

- 3- 16A 30mA ground fault circuit interrupter
- 4- 16A 2P+E socket, with automatic spring loaded protection flap,
- 5- Electrical casing, pre-wired,
- 6- 1/4 turn service valve.