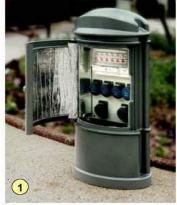

#### **OPTIONS & ACCESSORIES**

- Colours: other RAL shades available on request

- 1-BFDE, simple with 6 x 16A sockets
- 2-BFDE, double with 6 x 16A sockets and meter,
- 3-16A 30mA differential breaker
- 4- Sockets 16Amp 2Poles+Earth with spring loaded protection flap,
- 5- Power supply panel, pre-wired.

## **DESCRIPTON:** power supply panel

Inside the fixed bollard for power supply: HYPRA IP44 (EU standard) sockets. Each socket has its own 30 mA differential breaker for the protection of users. All components are mounted inside a plastic box. Breakers are protected behind a transparent cover. The panel is pre-wired with 6 metres of cable for connection to the mains network.