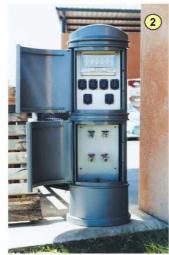

#### **OPTIONS & ACCESSORIES**

- Colours: other RAL shades available on request

- 1-BFDE, simple with 6 x 16A sockets
- 2-BFDE, double with 6 x 16A sockets and meter,
- 3-16A 30mA differential breaker
- 4- Sockets 16Amp 2Poles+Earth with spring loaded protection flap,
- 5- Power supply panel, pre-wired.

## **DESCRIPTON:** power supply panel

Inside the fixed bollard for power supply: HYPRA IP44 (EU standard) sockets. Each socket has its own 30 mA differential breaker for the protection of users. All components are mounted inside a plastic box. Breakers are protected behind a transparent cover. The panel is pre-wired with 6 metres of cable for connection to the mains network.

The double version is available with an electricity meter: the upper part integrates the panel (as shown in '5'); the lower part is equipped with an aluminium plate designed for the installation of your local electricity board panel (not delivered).