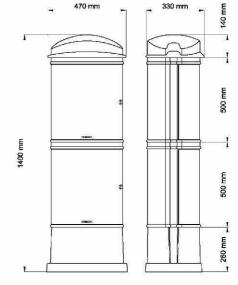

## Single & Double Version – Power and/or Water Supply

Charcoal Grey

| Single Version |           |          |
|----------------|-----------|----------|
| Dimensions     | Height    | Weight   |
| 470x330 mm     | 900 mm    | ~45 kg   |
| Material       | Thickness | Colour   |
| Aluminium      | 7 mm      | RAL 7016 |

| Double Version |           |                             |
|----------------|-----------|-----------------------------|
| Dimensions     | Height    | Weight                      |
| 470x330 mm     | 1400 mm   | ~90 kg                      |
| Material       | Thickness | Colour                      |
| Aluminium      | 7 mm      | RAL 7016<br>Gris anthracite |

330 mm

470 mm